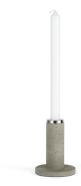

Candle holder Solido, 126mm Concrete/stainless steel 8069030

Candle holder Solido, 105mm Concrete/stainless steel 8070030

Hurricane lamp Solido, Ø165x215mm Concrete/glass 8072030

Hurricane lamp Solido, Ø80x130mm Concrete/glass 8071030