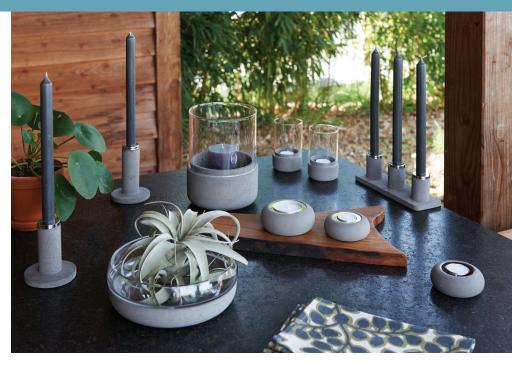

Tea light holder Solido, Ø90mm Concrete/stainless steel 8066030

Tea light holder Solido, Ø110mm Concrete/stainless steel 8067030

Candle holder Solido, 3 branches Concrete/stainless steel 8068030

These days it is hard to imagine an interior without exposed concrete. While it used to be normal to try and hide seemingly never-ending raw materials, it is the new norm to actually expose it in all of its glory. Concrete is pure and tough and it provides a certain robust touch. It is a bold and versatile material that is used to make walls and floors, but it can also be used to create contemporary home accessories. Zilverstad is introducing the industrial look at home with Solido. An extensive collection of eye-catching designs that is ahead of its time. Various chandeliers and lanterns can be used together to create a wonderful combination. The collection can also be complimented with a multifunctional bowl, made from a combination of concrete and glass. Are you adventurous enough?

Candle holder Solido, 126mm Concrete/stainless steel 8069030

Candle holder Solido, 105mm Concrete/stainless steel 8070030

Hurricane lamp Solido, Ø165x215mm Concrete/glass 8072030

Hurricane lamp Solido, Ø80x130mm Concrete/glass 8071030

Bowl Solido, Ø215x74mm Concrete/glass 8073030

Bredemeijer Group