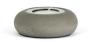

Tea light holder Solido, Ø90mm Concrete/stainless steel 8066030

Tea light holder Solido, Ø110mm Concrete/stainless steel 8067030

Candle holder Solido, 3 branches Concrete/stainless steel 8068030

These days it is hard to imagine an interior without exposed concrete. While it used to be normal to try and hide seemingly never-ending raw materials, it is the new norm to actually expose it in all of its glory. Concrete is pure and tough and it provides a certain robust touch. It is a bold and versatile material that is used to make walls and floors, but it can also be used to create contemporary home accessories. Zilverstad is introducing the industrial look at home with Solido. An extensive collection of eye-catching designs that is ahead of its time. Various chandeliers and lanterns can be used together to create a wonderful combination. The collection can also be complimented with a multifunctional bowl, made from a combination of concrete and glass. Are you adventurous enough?