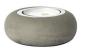

Tea light holder Solido, Ø90mm Concrete/stainless steel 8066030

Tea light holder Solido, Ø110mm Concrete/stainless steel 8067030

Candle holder Solido, 3 branches Concrete/stainless steel 8068030

These days it is hard to imagine an interior without exposed concrete. While it used to be normal to try and hide seemingly never-ending raw materials, it is the new norm to actually expose it in all of its glory. Concrete is pure and tough and it provides a certain robust touch. It is a bold and versatile material that is used to make walls and floors, but it can also be used to create contemporary home accessories. Zilverstad is introducing the industrial look at home with Solido. An extensive collection of eye-catching designs that is ahead of its time. Various chandeliers and lanterns can be used together to create a wonderful combination. The collection can also be complimented with a multifunctional bowl, made from a combination of concrete and glass. Are you adventurous enough?