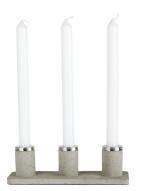

Candle holder Solido, 126mm Concrete/stainless steel 8069030

Candle holder Solido, 105mm Concrete/stainless steel 8070030

Hurricane lamp Solido, Ø165x215mm Concrete/glass 8072030

Hurricane lamp Solido, Ø80x130mm Concrete/glass 8071030