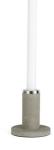

Candle holder Solido, 126mm Concrete/stainless steel 8069030

Candle holder Solido, 105mm Concrete/stainless steel 8070030

Hurricane lamp Solido, Ø165x215mm Concrete/glass 8072030

Hurricane lamp Solido, Ø80x130mm Concrete/glass 8071030